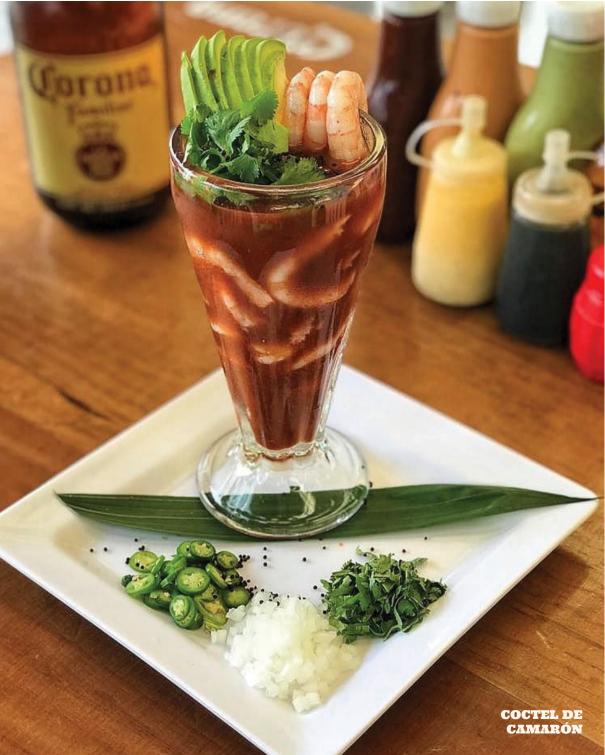

# Los Cocteles +

- IMITOTHE DOKINEKON EN ET FIMK

SHRIMP FISH

\$225 \$195 OYSTER \$22 OCTOPUS \$24

MIXED \$239

Our ketchup is a unique blend of flavors and texture that will give you the ideal base to quench your craving, served with our house vegetables and avocado.