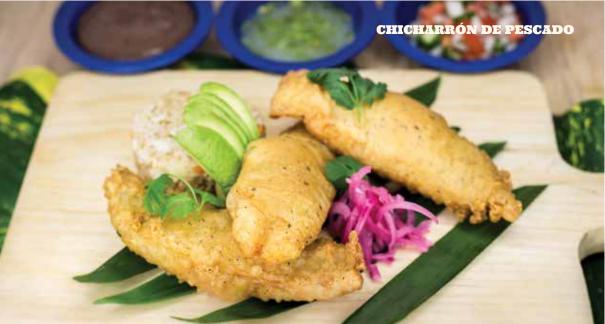

#### FISH CRACKLINGS \$295

Fish fillet weathered black beer based, accompanied with pico de gallo, refried beans, rice, avocado and corn tortillas.