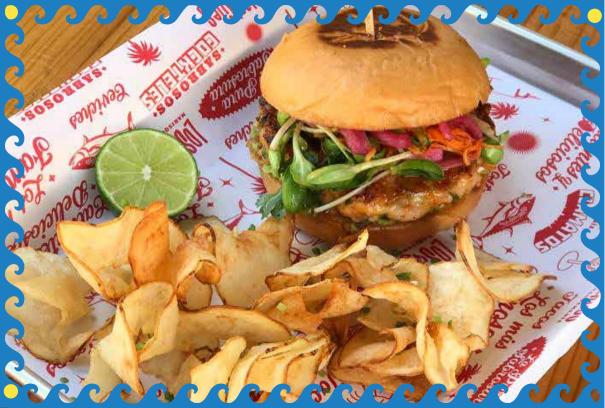

## HAMBURGER SHRIMP IN LOVE \$279

Shrimp with cheese ando some roasted spices, accompanied by guacamole, cured onion and carrot, mounted and fresh bread with home fries.

MARVELOUS. THE DANCE IS READY!