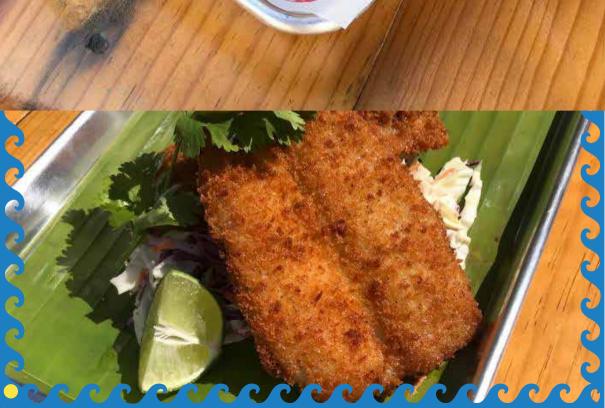

#### **FISH PACHON CHIDO \$235**

Breaded fish like grandma's with rice and cabbage salad, carrots and spinach tartare that is very cool

**ASK FOR IT BECAUSE IT IS PRAISED!** 