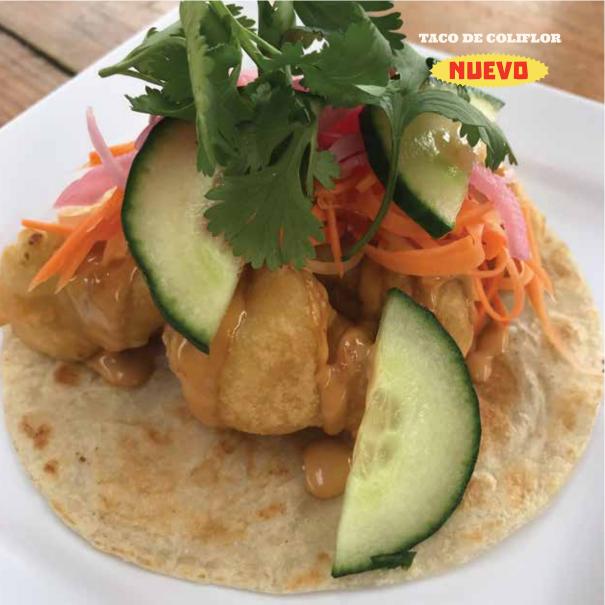

#### **COLIFLOWER \$55**

NEW

Cauliflower tempura, carrot, cucumber, pickled onion, suckling pig dressing, coriander leaves and sesame seeds.