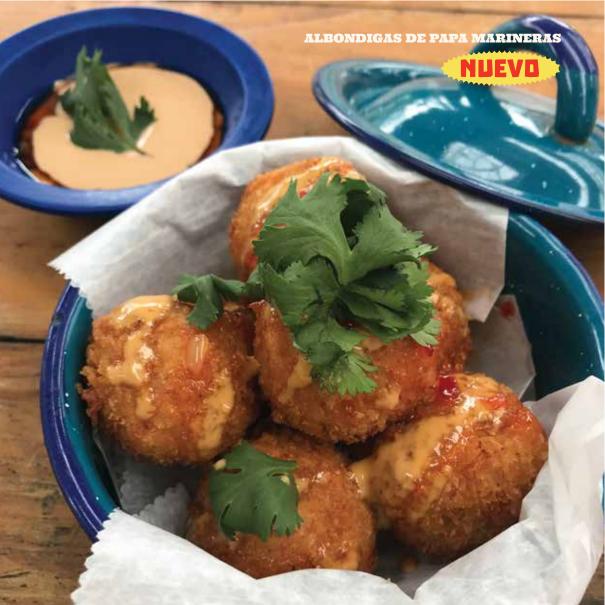

#### **MARINERAS POTATO MEATLOAF \$185**

With smoked tuna breaded in a secret sauce that you will love.