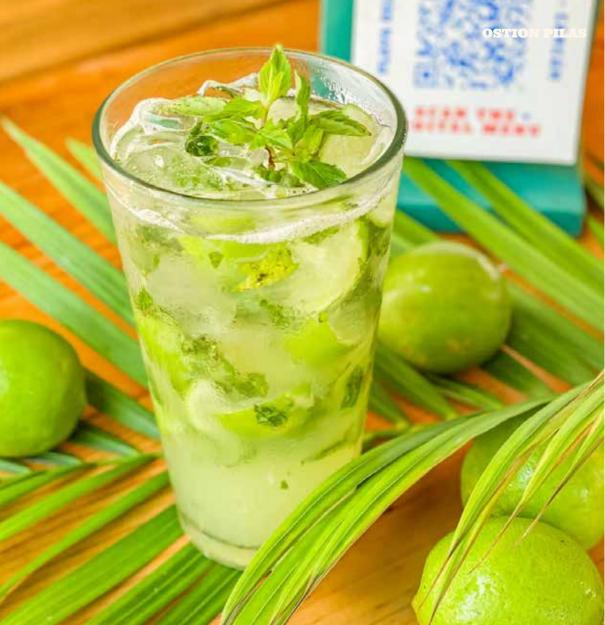

#### **CLASSIC MARGARITA**

\$125 \$239

Crushed ice, tequila, lime juice, orange liqueur, the perfect combination of the Mayan gods.

\* THE PROTAGONISTS \*
RUM, SUGAR, MINT AND ICE

CHOOSE YOUR FAVORITE FLAVOR
BECAUSE HERE WE CONSENT

GLASS LITER 2 02 4 02 \$125 \$220

+ PASSION FRUIT, STRAWBERRY, +

TAMARIND, SOURSOP AND CLASSIC