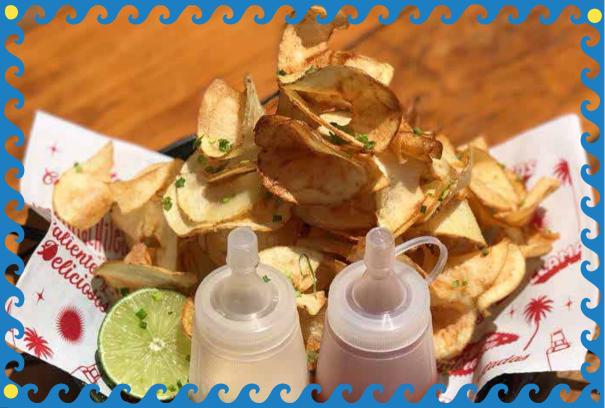

#### **SNACK CHIPS \$105**

Fairground chips, can't you eat just one! With house red sauce and delicious dressing.

**LET THE SNACK BE ARMED!** 

\*\*\*\*\*\*\*

ORDEN COMPLETA MEDIA ORDEN