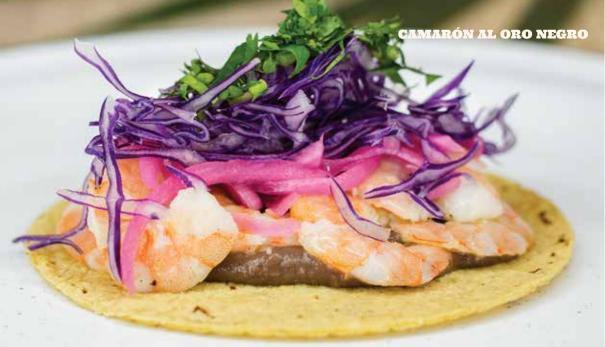

RE OF THE FIGURE IF YOU ARE IN THE HEALTHY WAVE.

SHRIMP CEVICHE- FISH CEVICHE OR MIXED FRESH TUNA - SMOKED TUNA



In corn or flour tortilla with the traditional house vegetables, for 10 extra pesos add cheese to make it taste better.

#### THE CRISPY COMPITA \$65

Crispy corn or flour tortilla tuna stewed like grandma's cream and house vegetables, try them. UY UY UY!!!

#### **COLIFLOWER \$55**

NEW

Cauliflower tempura, carrot, cucumber, pickled onion, suckling pig dressing, coriander leaves and sesame seeds.

#### CHILLI SHRIMP \$79

NEW

With manchego cheese in tortilla with onion toreada, cream and house vegetables.

#### BLACK GOLD SHRIMP \$55

Shrimp prepared with refried black beans.

#### **SMOKED TUNA \$55**

Prepared with smoked tuna lightly seasoned in an olive oil dressing.





# y más Tacos



#### **ENSABANADO FISH \$55**

Tempura-weathered fish topped with a spicy chipotle sauce.

#### POPEYE TACO \$59

Shrimp prepared in spinach dressing and cream with grandma's ultra super recipe.

#### **ENSABANADO SHRIMP \$65**

Tempura-weathered shrimp topped with a spicy chipotle sauce.

#### STEAMED FISH \$55

Steamed fish fillet with fine herbs, a very original stew with tamarind sauce that goes very well.

#### CHILORIO \$55

Chilorio stew for those who are not a lot of seafood, with lemon to taste and habanero sauce.



#### FRUIT PANACOTA SEASONAL \$125

Based of yogurt and seasonal fruit with a berries jam combination, perfect for the heat.

#### CARRTO CAKE \$139

Served warm and fluffy.

#### **BROWNIE \$149**

The same kills cravings, with its delicious vani