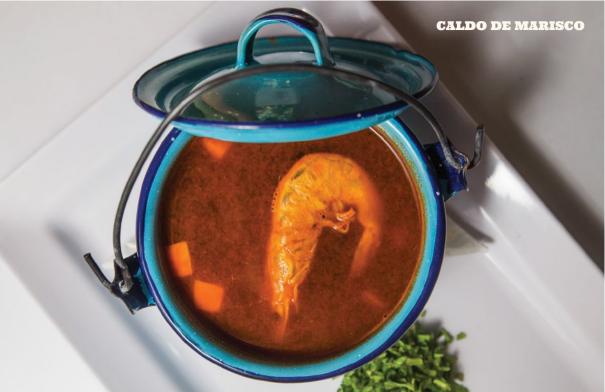

### SEAFOOD BROTH "CHEFFPIRITO" \$189

Super healing broth No more raw! Shrimp and squid accompanied by white onion, cilantro and habanero chopped to taste.