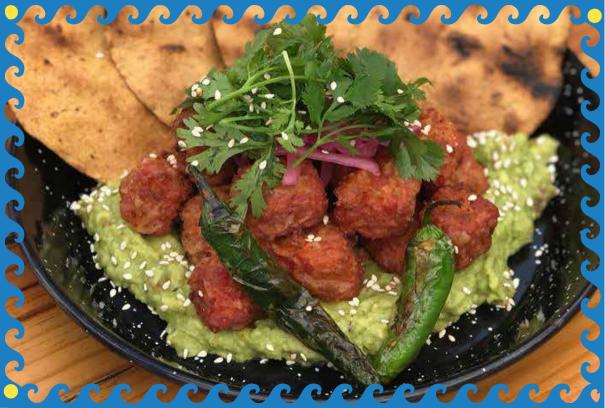

## HAMBURGER SHRIMP IN LOVE \$279

Shrimp with cheese ando some roasted spices, accompanied by guacamole, cured onion and carrot, mounted and fresh bread with home fries.

MARVELOUS. THE DANCE IS READY!