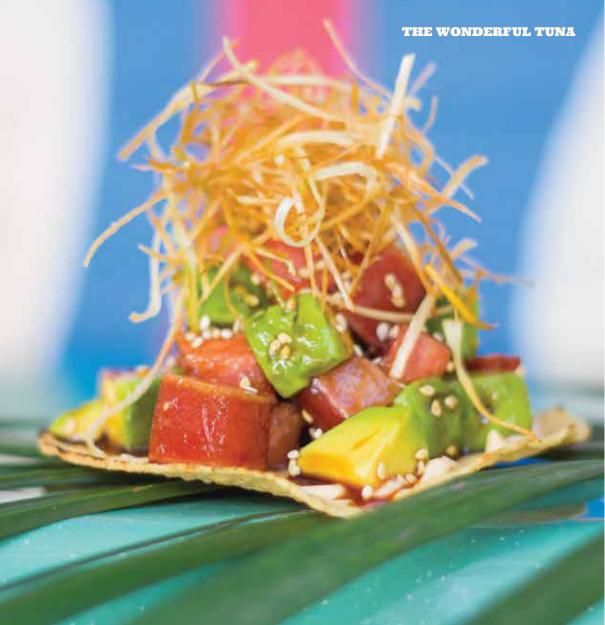

#### THE WONDERFUL TUNA \$98

Seared tuna mixed with a flavorful combination of eel sauce, sesame and a touch of soy, Tasty tasty!!!