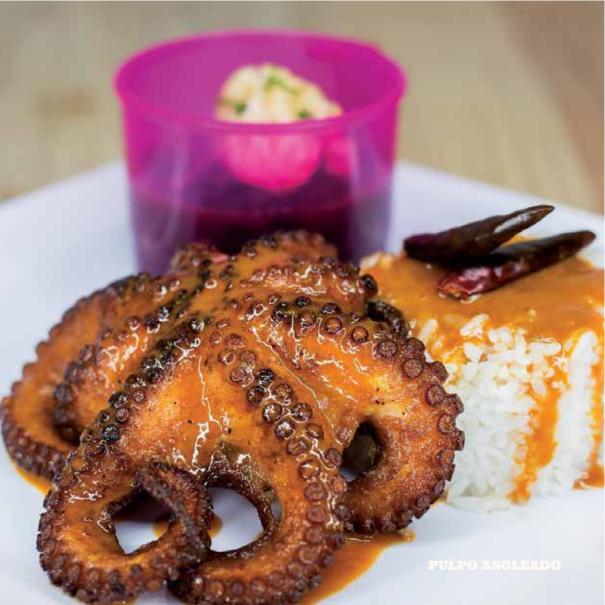

#### **SUNNY OCTOPUS \$475**

Grilled octopus crispy on the outside and soft on the inside served on a bed of white rice, bathed in the chef's secret sauce (the one that gives all the flavor) accompanied with black beans and dried chili peppers.