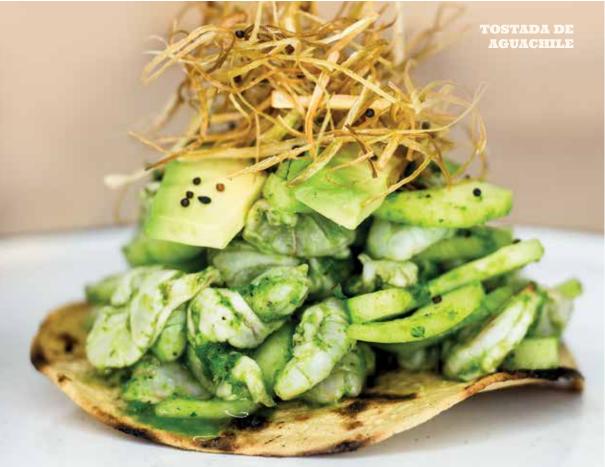

#### **AGUACHILE \$99**

Aguachile shrimp served on grilled toast with fresh cucumber in half moon cut and thin slices of red onion, above our traditional vegetable choose the sauce of your preference: