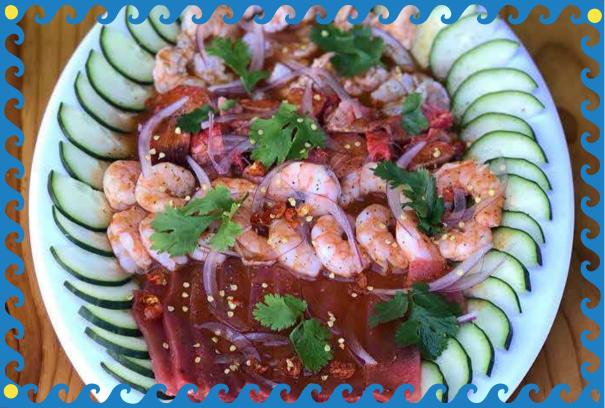

CALLUS BY SEASON \$485.00

The aguachiles are a super combination of fresh seafood with cucumber and the taste of our now famous house sauces, these are made to be the perfect complement to these dishes.

#### CALLUS BY SEASON \$485.00

Of the customs of the fishermen of the coast we present you a marinated ceviche in its point preserving all the flavor of the sea... Fresh seafood in combination with citrus, onion, tomato and coriander, accompanied by a chilled lager kills stress.